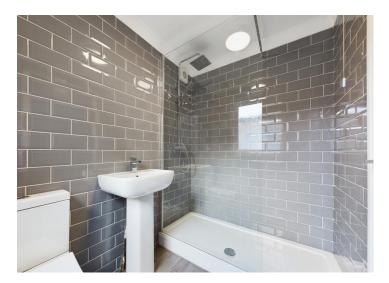

#### Shower room

This stylish shower room is in excellent condition and comprises of a large shower cubicle, with both rainfall and handheld showerheads with the control set against the stylish tile surround. There is a toilet, a pedestal hand wash basin with waterfall mixer tap, a central ceiling light, decorative coving, fully tiled walls, a chrome heated towel rail, stylish flooring and a uPVC double glazed frosted glass window.