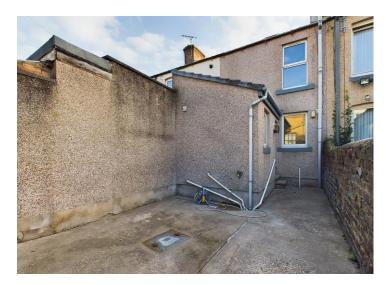

#### Exterior

At the rear of the property, there is a large Lshaped yard, which has gated access, an external tap and offers plenty of space for garden furniture to sit out and enjoy the sunshine.