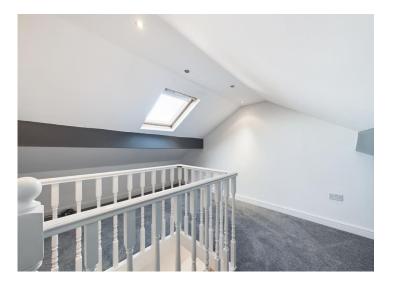

## **First floor landing**

The landing leads to both bedrooms and there are stairs leading up to the loft room.

#### Loft room

Whether you need a home office, study or play room this could be ideal. Like the rest of the property the loft room is tastefully decorated and has ceiling spotlights, power points, exposed beams and a large skylight which allows in plenty of natural light.