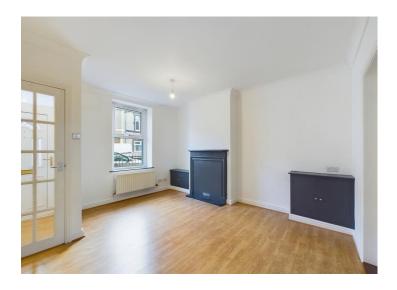

#### Lounge

This tastefully decorated, light and airy room benefits from decorative coving, modern flooring and a radiator neatly set below uPVC double glazed window, that looks out to the front. The interior double doors which open up to the kitchen create an eye-catching feature.