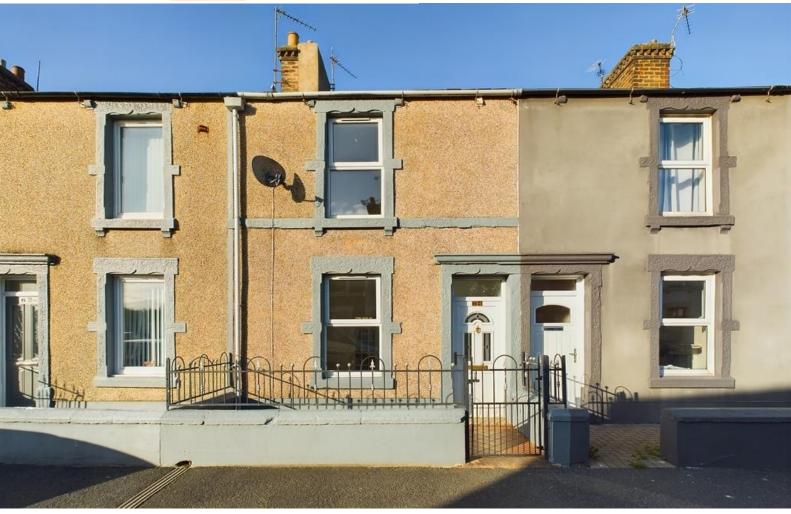

# Victoria Road Workington, CA14 2QT

£74,950

Offered for sale with no forward chain A perfect first home or ready to go investment The kitchen benefits from integrated appliances Lovely lounge with double doors to the kitchen Very stylish, immaculate shower room Versatile and spacious loft room Stones throw to the nearest school Short walk to Workington town centre Two spacious double bedrooms Large L-shaped yard to the rear

Offering great value for money, it is a well presented, traditional terraced home. Tastefully decorated throughout, the property is ready to move into you, would just simply need to unpack. Perhaps you are a first-time buyer looking to get your foot on the property ladder, or you may be an investor looking to add to their portfolio, This could be the property you have been looking for. Offered for sale with no forward chain, the property is in a popular area of Workington, the town centre being a 10 minute walk away. The train station can also be reached in just a 10 minute walk and Victoria Jr School is just a stones throw away. Just around the corner is a large convenience store. The property is decorated with a neutral finish and it certainly feels like a light and airy home. Within the property there is a vestibule that leads to the lounge. The lounge features double doors that open up to the kitchen. Beyond the kitchen there is a rear hall, which leads through to a very stylish shower room. Heading up to the first floor, you will find two spacious double bedrooms and stairs leading up to the property is the traditional low wall and iron railings at the front, which set it back from the pavement. At the rear, there is a large L-shaped yard, with plenty of space to sit out and enjoy the sunshine. Viewing is highly recommended to appreciate this lovely home.