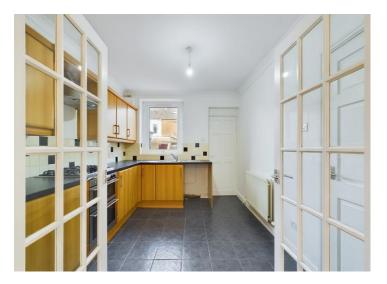

#### Kitchen

The well maintained kitchen incorporates a range of wall and base units with a contrasting worktop and tiled splash backs. The built in electrical running grill with a separate gas hob and extractor in place above. There is an integrated fridge and space for a washing machine. A 1.5 stainless steel sink and draining board with mixer tap is set below a uPVC double glazed window that looks out onto the rear of the property. The kitchen benefits from tile flooring, radiator, decorative coving and there is a spacious under stairs storage cupboard. A door leads through to the rear hallway.