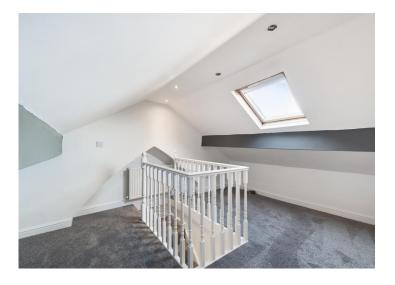

## **First floor landing**

The landing leads to both bedrooms and there are stairs leading up to the loft room.

#### Loft room

Whether you need a home office, study or play room this could be ideal. Like the rest of the property the loft room is tastefully decorated and has ceiling spotlights, power points, exposed beams and a large skylight which allows in plenty of natural light.