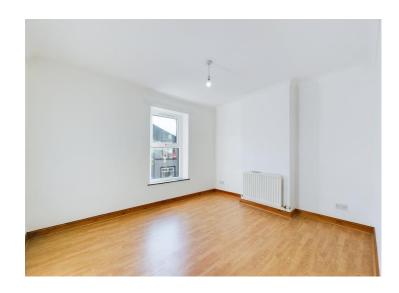

## Bedroom one

A spacious, tastefully decorated double bedroom. The room features decorative coving, laminate flooring, radiator and a uPVC double glazed window with views to the front.

#### Bedroom two

A second double bedroom, which has the same neutral decor and flooring as the main bedroom. There is a useful storage cupboard, radiator and uPVC double glazed window to the rear of the property.