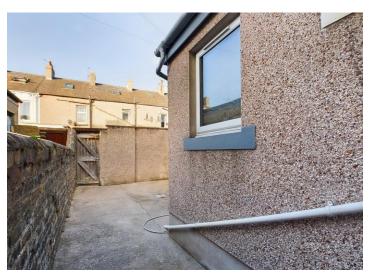

#### Exterior

At the rear of the property, there is a large Lshaped yard, which has gated access, an external tap and offers plenty of space for garden furniture to sit out and enjoy the sunshine.