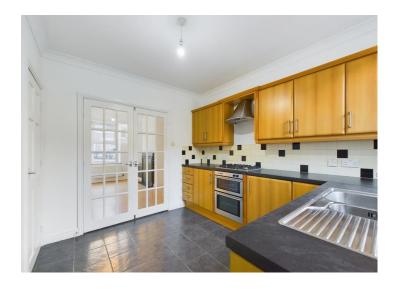

#### Kitchen

The well maintained kitchen incorporates a range of wall and base units with a contrasting worktop and tiled splash backs. The built in electrical running grill with a separate gas hob and extractor in place above. There is an integrated fridge and space for a washing machine. A 1.5 stainless steel sink and draining board with mixer tap is set below a uPVC double glazed window that looks out onto the rear of the property. The kitchen benefits from tile flooring, radiator, decorative coving and there is a spacious under stairs storage cupboard. A door leads through to the rear hallway.