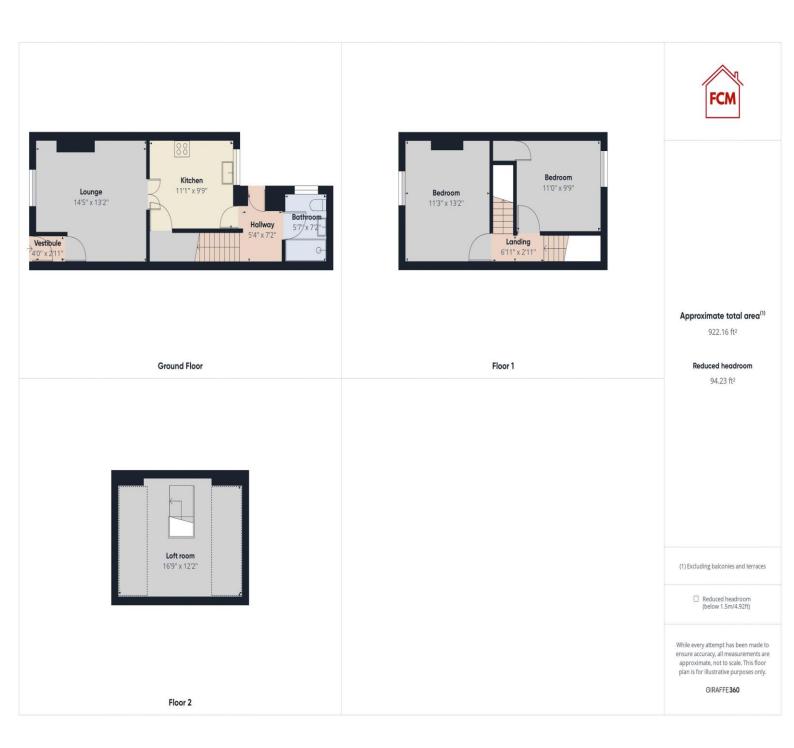

## ACCOMMODATION

#### Vestibule

The vestibule is accessed via uPVC door, which has three frosted glass panels and a frosted top panel allowing plenty of light. There is decorative coving, modern flooring and a glazed door that leads through to the lounge.

#### Lounge

This tastefully decorated, light and airy room benefits from decorative coving, modern flooring and a radiator neatly set below uPVC double glazed window, that looks out to the front. The interior double doors which open up to the kitchen create an eye-catching feature.

#### Kitchen

The well maintained kitchen incorporates a range of wall and base units with a contrasting worktop and tiled splash backs. The built in electrical running grill with a separate gas hob and extractor in place above. There is an integrated fridge and space for a washing machine. A 1.5 stainless steel sink and draining board with mixer tap is set below a uPVC double glazed window that looks out onto the rear of the property. The kitchen benefits from tile flooring, radiator, decorative coving and there is a spacious under stairs storage cupboard. A door leads through to the rear hallway.

#### **Rear hallway**

The hallway leads through to the shower room, a uPVC door leads out to the yard and there are stairs to the first floor landing.

#### Shower room

This stylish shower room is in excellent condition and comprises of a large shower cubicle, with both rainfall and handheld showerheads with the control set against the stylish tile surround. There is a toilet, a pedestal hand wash basin with waterfall mixer tap, a central ceiling light, decorative coving, fully tiled walls, a chrome heated towel rail, stylish flooring and a uPVC double glazed frosted glass window.

## **First floor landing**

The landing leads to both bedrooms and there are stairs leading up to the loft room.

## Bedroom one

A spacious, tastefully decorated double bedroom. The room features decorative coving, laminate flooring, radiator and a uPVC double glazed window with views to the front.

#### Bedroom two

A second double bedroom, which has the same neutral decor and flooring as the main bedroom. There is a useful storage cupboard, radiator and uPVC double glazed window to the rear of the property.

#### Loft room

Whether you need a home office, study or play room this could be ideal. Like the rest of the property the loft room is tastefully decorated and has ceiling spotlights, power points, exposed beams and a large skylight which allows in plenty of natural light.