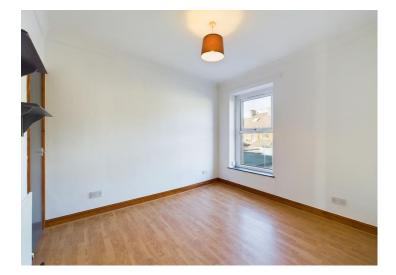

#### Lounge

This tastefully decorated, light and airy room benefits from decorative coving, modern flooring and a radiator neatly set below uPVC double glazed window, that looks out to the front. The interior double doors which open up to the kitchen create an eye-catching feature.