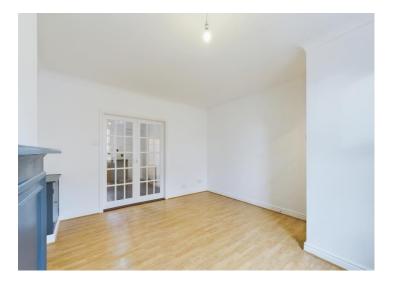

#### Lounge

This tastefully decorated, light and airy room benefits from decorative coving, modern flooring and a radiator neatly set below uPVC double glazed window, that looks out to the front. The interior double doors which open up to the kitchen create an eye-catching feature.