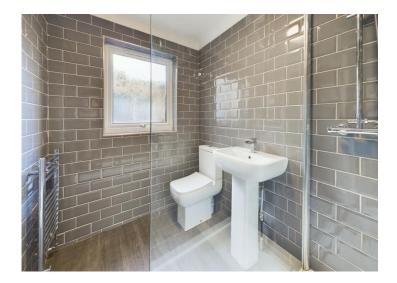

#### Shower room

This stylish shower room is in excellent condition and comprises of a large shower cubicle, with both rainfall and handheld showerheads with the control set against the stylish tile surround. There is a toilet, a pedestal hand wash basin with waterfall mixer tap, a central ceiling light, decorative coving, fully tiled walls, a chrome heated towel rail, stylish flooring and a uPVC double glazed frosted glass window.